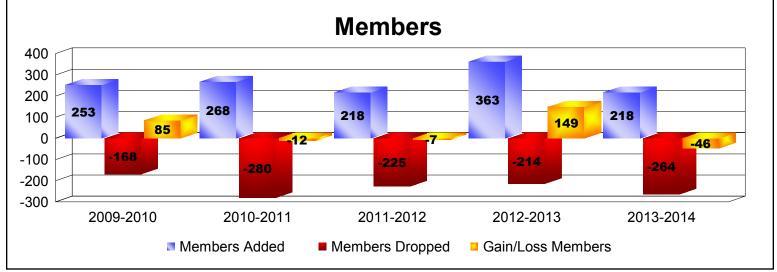

District H 4 As of June 2014 Cumulative

| Year      | New<br>Clubs | Dropped<br>Clubs | Gain/<br>Loss<br>Clubs | New<br>Members | Charter<br>Members | Reinstate<br>Members | Transfer<br>Members | Total<br>Member<br>Added | Total<br>Members<br>Dropped | Gain/<br>Loss<br>Members |
|-----------|--------------|------------------|------------------------|----------------|--------------------|----------------------|---------------------|--------------------------|-----------------------------|--------------------------|
| 2009-2010 | 2            | 0                | 2                      | 165            | 45                 | 41                   | 2                   | 253                      | -168                        | 85                       |
| 2010-2011 | 3            | -5               | -2                     | 143            | 72                 | 50                   | 3                   | 268                      | -280                        | -12                      |
| 2011-2012 | 1            | -3               | -2                     | 140            | 23                 | 51                   | 4                   | 218                      | -225                        | -7                       |
| 2012-2013 | 3            | -2               | 1                      | 247            | 90                 | 22                   | 4                   | 363                      | -214                        | 149                      |
| 2013-2014 | 2            | -1               | 1                      | 135            | 59                 | 21                   | 3                   | 218                      | -264                        | -46                      |
| Average   | 2            | -2               | 0                      | 166            | 58                 | 37                   | 3                   | 264                      | -230                        | 34                       |