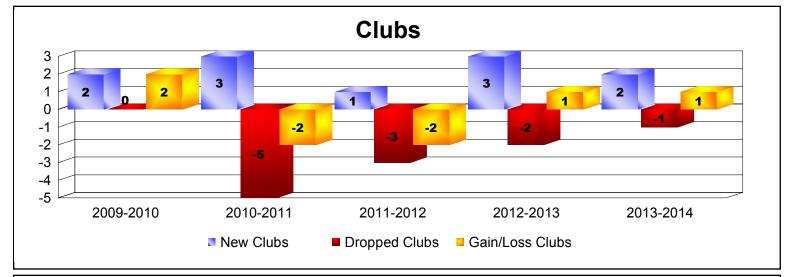

District H 4 As of June 2014 Cumulative

| Year      | New<br>Clubs | Dropped<br>Clubs | Gain/<br>Loss<br>Clubs | New<br>Members | Charter<br>Members | Reinstate<br>Members | Transfer<br>Members | Total<br>Member<br>Added | Total<br>Members<br>Dropped | Gain/<br>Loss<br>Members |
|-----------|--------------|------------------|------------------------|----------------|--------------------|----------------------|---------------------|--------------------------|-----------------------------|--------------------------|
| 2009-2010 | 2            | 0                | 2                      | 165            | 45                 | 41                   | 2                   | 253                      | -168                        | 85                       |
| 2010-2011 | 3            | -5               | -2                     | 143            | 72                 | 50                   | 3                   | 268                      | -280                        | -12                      |
| 2011-2012 | 1            | -3               | -2                     | 140            | 23                 | 51                   | 4                   | 218                      | -225                        | -7                       |
| 2012-2013 | 3            | -2               | 1                      | 247            | 90                 | 22                   | 4                   | 363                      | -214                        | 149                      |
| 2013-2014 | 2            | -1               | 1                      | 135            | 59                 | 21                   | 3                   | 218                      | -264                        | -46                      |
| Average   | 2            | -2               | 0                      | 166            | 58                 | 37                   | 3                   | 264                      | -230                        | 34                       |